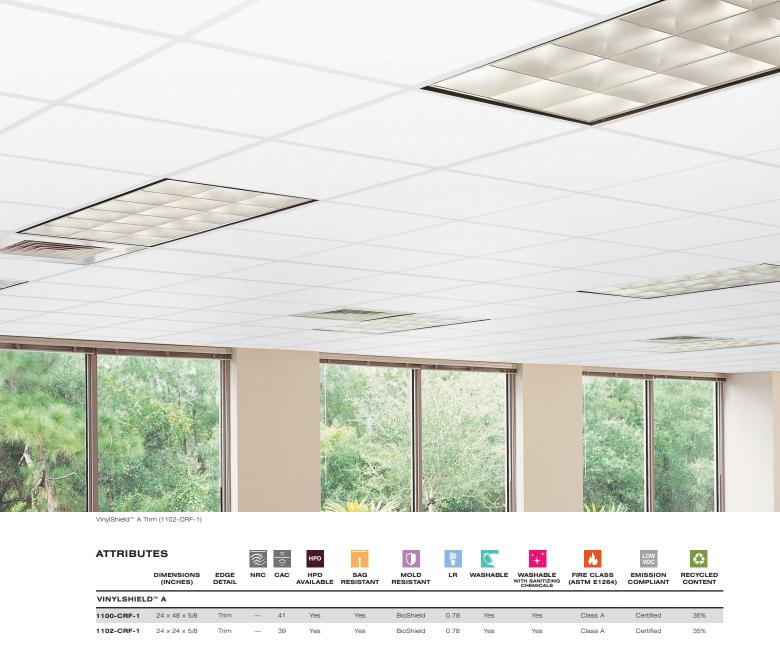

## **FEATURES & BENEFITS**

- Designed for sanitary and clean room applications or where low particle emissions and maximum cleanliness are required
- Exceeds FGI guidelines for cleanability
- Tested to 2,000+ wash cycles with chemical cleaners/sanitizers
- Satisfies USDA/FSIS guidelines for sanitary applications
- Approved for use in federally registered Canadian food establishments
- Suited as a clean room class 5 component
- Vinyl facing provides an easy-to-clean, abuseand stain-resistant ceiling perfect for restrooms, laboratories, hospitals and sanitary food service areas
- Health Product Declaration (HPD) available for this product

### APPLICATIONS

CertainTee

- Clean Rooms
- Food Preparation Areas
- Sterilization Areas
- Restaurants
- Laboratories
- Other Commercial Buildings / Space Applications

CAN'T FIND A SIZE? Contact your local Sales Representative or call 800-233-8990

#### PHYSICAL DATA

#### MATERIAL Mineral Fiber

ASTM E1264 CLASSIFICATION Type IV, Form 2, Pattern G

FIRE CLASS (ASTM E1264) Tested according to ASTM E84 & CAN S102 Flame Spread: 25 or less Smoke Developed: 50 or less VOC EMISSIONS